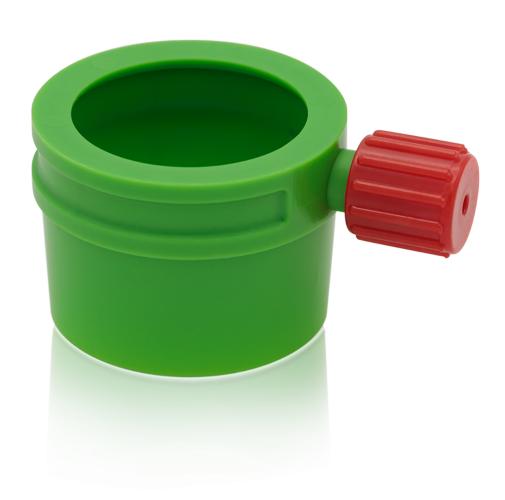

## **Connector Ring**

**Product Images** 

The Connector Ring is a sterile device to support active filtration, cell detachment, cell lysis or cell stimulation in combination with a pluriStrainer and a 50ml standard (conical) centrifuge tube. pluriStrainer, Connector Ring and a 50ml tube can be combined to a unit. This unit allows for a controlled flow through the sieve. When the Luer-lock of the Connector Ring is closed, sample or liquid remains on the sieve. An open Luer-lock starts the separation or the filtration process.