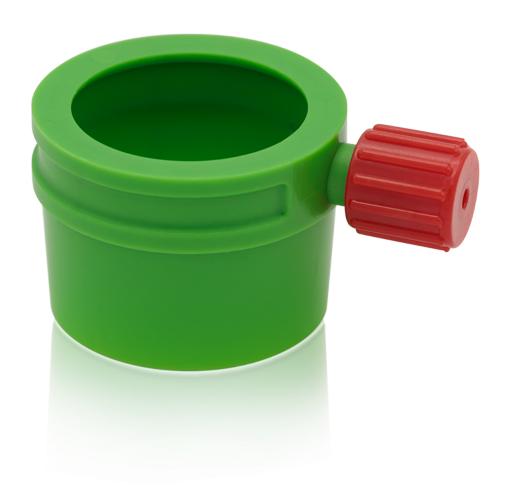

## **Description**

The Connector Ring is a sterile device to support active filtration, cell detachment, cell lysis or cell stimulation in combination with a pluriStrainer and a 50ml standard (conical) centrifuge tube. pluriStrainer, Connector Ring and a 50ml tube can be combined to a unit. This unit allows for a controlled flow through the sieve. When the Luer-lock of the Connector Ring is closed, sample or liquid remains on the sieve. An open Luer-lock starts the separation or the filtration process.